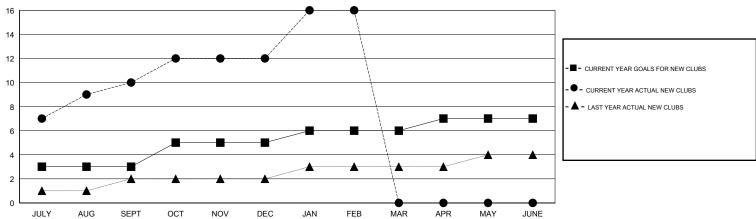

## MONTHLY MEMBERSHIP PROGRESS REPORT

District 323D2

Results as of: 2/28/2017





## GOALS AND ACTUAL NEW CLUBS CUMULATIVE



## GOALS AND ACTUAL MEMBERS CUMULATIVE



| DROPPED CLUBS: 3 |     | 78 CLUBS OF 128 ADDED 1 OR MORE<br>NEW MEMBERS | GENDER DISTRIBUTION        |                |       |
|------------------|-----|------------------------------------------------|----------------------------|----------------|-------|
|                  |     |                                                | MALE                       | 3,052 (62.18%) |       |
|                  |     |                                                | FEMALE                     | 1,856 (37.82%) |       |
| DROPPED MEMBERS  |     |                                                |                            |                |       |
| DECEASED         | 6   | CLICK HERE FOR CUMULATIVE  MEMBERSHIP DATA     | TOTAL FAMILY UNIT MEMBERS  |