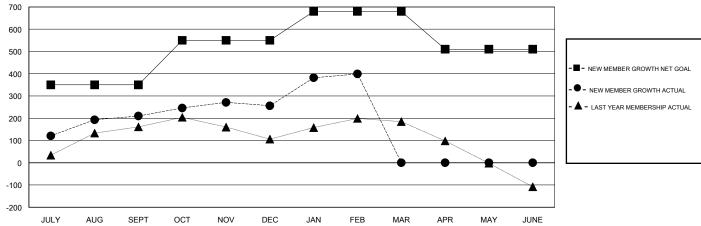

## GOALS AND ACTUAL MEMBERS CUMULATIVE

| DROPPED CLUBS: 3 |     | 78 CLUBS OF 128 ADDED 1 OR MORE<br>NEW MEMBERS | GENDER DISTRIBUTION        |                |       |
|------------------|-----|------------------------------------------------|----------------------------|----------------|-------|
|                  |     |                                                | MALE                       | 3,052 (62.18%) |       |
|                  |     |                                                | FEMALE                     | 1,856 (37.82%) |       |
| DROPPED MEMBERS  |     |                                                |                            |                |       |
| DECEASED         | 6   | CLICK HERE FOR CUMULATIVE  MEMBERSHIP DATA     | TOTAL FAMILY UNIT MEMBERS  |                | 3,191 |
| CLUB CANCELLED   | 39  |                                                | FAMILY MEMBERS PAYING HALF |                | 4 000 |
| OTHER            | 376 |                                                |                            |                | 1,683 |
| TOTAL            | 421 |                                                |                            |                |       |